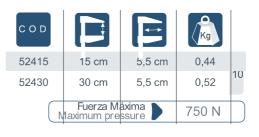

## Packing and labelling:

Individual labelling EAN-13 code In bundles of 10 cling film packed.